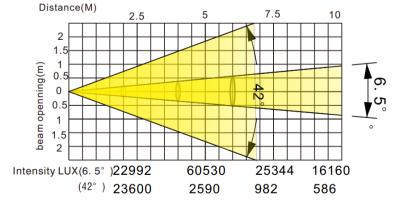

#### FEATURE

HOUSING

and structure design

- Prism:1 pcs rotating prism ( 3,4,5,8,16 facet option )
- Iris: Linear adjustable with macro
- Soft lighting: 1 pcs independent scrim
- Focus: DMX 512 linear focus
- Dimmer: 0-100% linear dimmer
- Strobe: Electronic strobe, 0.3-20 TIMES/SEC
- Zoom: Smooth and fast speed
- Angle: 6°-42° linear adjustment
- Prism angel can option
- Control mode: DMX512, Protocols RDM, Wireless and Art-Net
- Standard mode 24 channels, Sound control mode, Stand-alone mode, Self-inspection mode