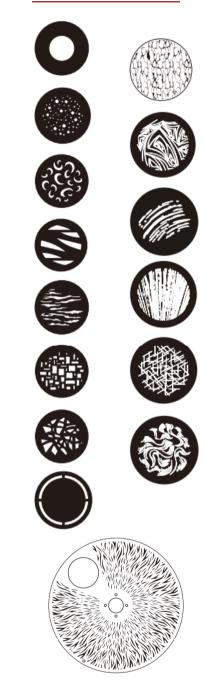

$\circledast$ | Ą        | )        | ÷             | 255 |
| Ch18        | Zoom                | 000 | Θ             |          |          | ⊕             | 255 |
| Ch19        | Focus               | 000 | \$            | 4        | →        | <b>A</b>      | 255 |
| Ch20        | Iris                | 000 | Ø             |          |          | - 🛞           | 255 |
| Ch21        | Frost               | 000 | •             | <        | >        | ٠             | 255 |
| Ch22        | Animation wheel     | 000 | ٠             | <        | ⊳        | ٠             | 255 |
| Ch23        | Scan speed          | 000 | FAST          | 4        | ⊳        | SLOW          | 255 |
| Ch24        | Fuction01           | 000 |               | 4        | ⊳        |               | 255 |

## GOBOS



LUMEN



#### **Range Technology Limited**

info@rangetech.com.hk

- +852 4614 8284
- 🕓 +852 4614 8284