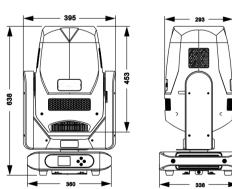

#### WEIGHT AND DIMENSION

- Net weight: 23KG
- Product size: ( see below )
- Carton size: 750\*460\*520MM
- Flight case size ( 2in1 ): 940\*470\*870MM