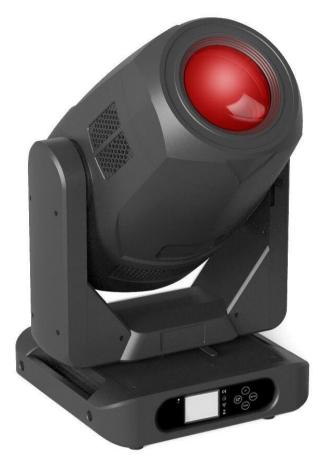

# Synapse BSW 600

### ΟΡΤΙΟ

- Light Source: 580W White LED Module
- Life time: 50,000 Hours
- Color temperature: 7000K
- CRI: at least 70, CT 7000K
- CRI: at least 90, CT 5600K

#### MOVENMENT

- Pan movement: 540° (16 bit)
- Tilt movement: 270° (16 bit)
- Automatic reset function

#### COLORS

- Linear CMY+CTO
- Colors wheel: 1+6 colors

#### FEATURE

HOUSING

and structure design

- Prism:1 pcs rotating prism ( 3,4,5,8,16 facet option )
- Iris: Linear adjustable with macro
- Soft lighting: 1 pcs independent scrim
- Focus: DMX 512 linear focus
- Dimmer: 0-100% linear dimmer
- Strobe: Electronic strobe, 0.3-20 TIMES/SEC
- Zoom: Smooth and fast speed
- Angle: 6°-42° linear adjustment
- Prism angel can option
- Control mode: DMX512, Protocols RDM, Wireless and Art-Net
- Standard mode 24 channels, Sound control mode, Stand-alone mode, Self-inspection mode